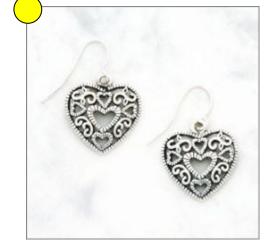

## **Open Heart Drop Earrings**

Intricate Detail Adds Charm to These Open Heart Drop Earrings.

NAME:

DIRECTOR:

WHLSE ORDER: \$

TURN IN VOUCHER BY DEC. 7TH TO RECEIVE YOUR PRIZES!