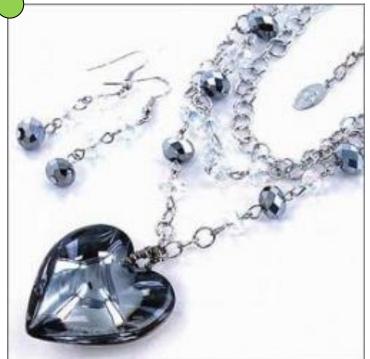

## \$1,000+ wholesale level: Black Murano Heart Necklace Set

Take Your Outfit from Ordinary to Extraordinary with This Breathtaking Mirrored Glass Heart Necklace Set. Three Rows of Platinum Silver Plated Links with a Combination of Complimentary Aurora Borealis and Mirrored Black Diamond Faceted Crystals Completes the Look.