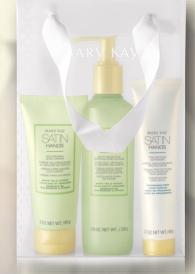

### 12 days for her PLATIN \$299 PLATINUM COLLECTION Microdermabrasion Refine

- Microdermabrasion Pore Minimizer
- White Tea & Citrus Satin Hands Pampering Set
- Alluring Eyes Eye Color Palette (pictured in compact mini)
- Compact Mini
- Eye Brush Set & Eyelash Curler
- **Eyeliner**
- Ultimate Mascara
- Oil Free Eye Makeup Remover
- Satin Lips Set
- Lip Suede & Nail Color
- Sparkling Cider & 2 Fluted Glasses