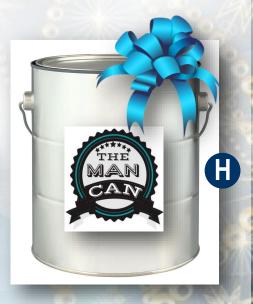

stick, marshmallows & Satin Hands

**Nourishing Shea Cream** 

- F. \$65 Eye Palette: 6 Mineral Eye Colors in a Compact Mini. Available in "Bare" or "Purple Smoke".
- G. \$48 Flawless Face: CC Cream, Foundation Primer (SPF 15) & Liquid Foundation Brush
- H. \$54 The Man Can: MK Men Shave Foam & High Intensity Sport Cologne (May be customized w/additional MK Mens products for additional cost.)
- I. \$65 Brush Essentials: 5-piece Mary Kay brush collection in organizer bag & Brush Cleaner
- J. \$50 Believe & Wonder Collection: Shower Gel, Body Lotion & Fragrance Mist in a special-edition bag. Available in "Sail to the Moon", "Pain the Sky" & "Chase a Rainbow". (Pictured left to right.)