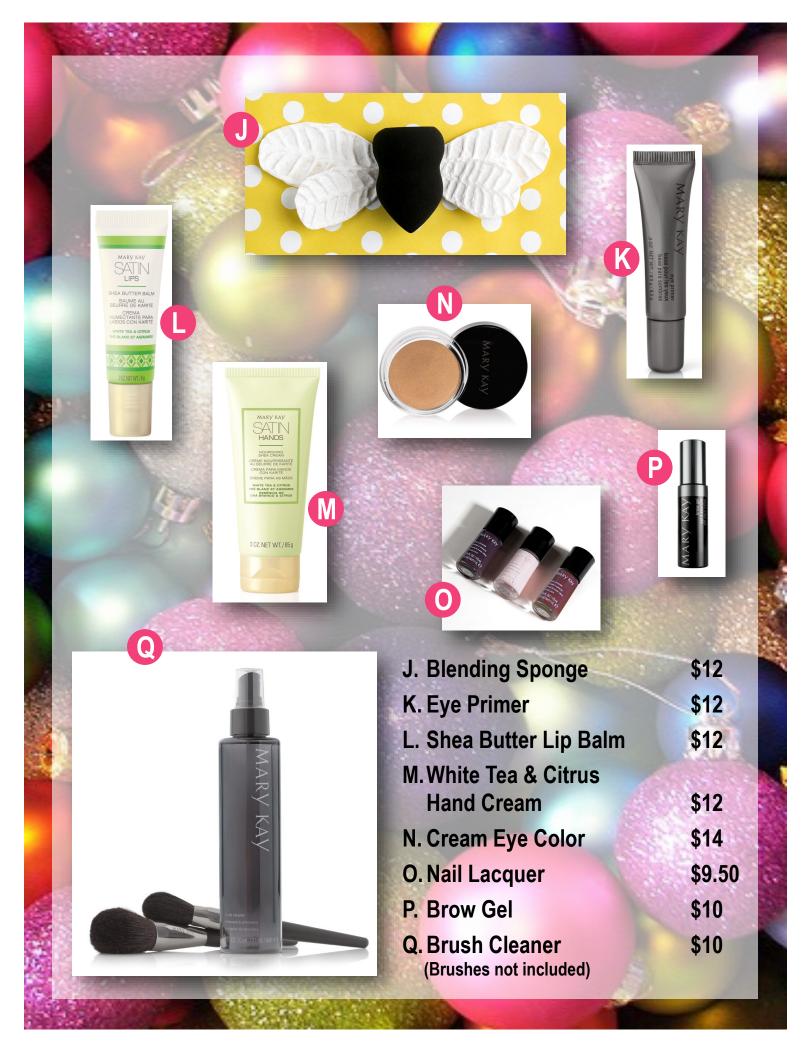

# Glorious Gift Sets

Each gift set can be wrapped up in a beautiful presentation for an additional \$5 per set. A. \$58 - Simply Satin: White Tea & Citrus Satin Hands Pampering Set & Satin Lips Set B. \$80 - Vitamin Boost: TimeWise Replenishing Serum +C & TimeWise Vitamin C Activating Squares C. \$56 - Mix & Mask: Deep-Cleansing Charcoal Mask, Moisture Renewal Mask & Liquid Application Brush D. \$73 - Eye Savers: Oil-Free Eye Makeup Remover, TimeWise Repair Volufirm Eye Renewal Cream & Indulge Soothing Eye Gel E. \$20 - Snowman Soup: Mug filled with gourmet hot chocolate, candy cane stirring

stick, marshmallows & Satin Hands

**Nourishing Shea Cream** 

- F. \$65 Eye Palette: 6 Mineral Eye Colors in a Compact Mini. Available in "Bare" or "Purple Smoke".
- G. \$48 Flawless Face: CC Cream, Foundation Primer (SPF 15) & Liquid Foundation Brush
- H. \$54 The Man Can: MK Men Shave Foam & High Intensity Sport Cologne (May be customized w/additional MK Mens products for additional cost.)
- I. \$65 Brush Essentials: 5-piece Mary Kay brush collection in organizer bag & Brush Cleaner
- J. \$50 Believe & Wonder Collection: Shower Gel, Body Lotion & Fragrance Mist in a special-edition bag. Available in "Sail to the Moon", "Pain the Sky" & "Chase a Rainbow". (Pictured left to right.)