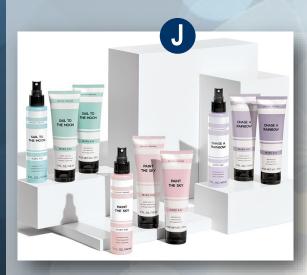

stick, marshmallows & Satin Hands

**Nourishing Shea Cream** 

- F. \$65 Eye Palette: 6 Mineral Eye Colors in a Compact Mini. Available in "Bare" or "Purple Smoke".
- G. \$48 Flawless Face: CC Cream, Foundation Primer (SPF 15) & Liquid Foundation Brush
- H. \$54 The Man Can: MK Men Shave Foam & High Intensity Sport Cologne (May be customized w/additional MK Mens products for additional cost.)
- I. \$65 Brush Essentials: 5-piece Mary Kay brush collection in organizer bag & Brush Cleaner
- J. \$50 Believe & Wonder Collection: Shower Gel, Body Lotion & Fragrance Mist in a special-edition bag. Available in "Sail to the Moon", "Pain the Sky" & "Chase a Rainbow". (Pictured left to right.)