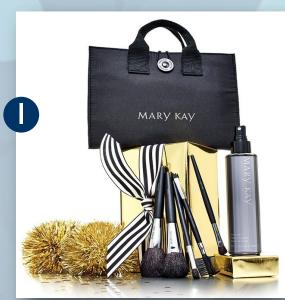

stick, marshmallows & Satin Hands

**Nourishing Shea Cream** 

- F. \$65 Eye Palette: 6 Mineral Eye Colors in a Compact Mini. Available in "Bare" or "Purple Smoke".
- G. \$48 Flawless Face: CC Cream, Foundation Primer (SPF 15) & Liquid Foundation Brush
- H. \$54 The Man Can: MK Men Shave Foam & High Intensity Sport Cologne (May be customized w/additional MK Mens products for additional cost.)
- I. \$65 Brush Essentials: 5-piece Mary Kay brush collection in organizer bag & Brush Cleaner
- J. \$50 Believe & Wonder Collection: Shower Gel, Body Lotion & Fragrance Mist in a special-edition bag. Available in "Sail to the Moon", "Pain the Sky" & "Chase a Rainbow". (Pictured left to right.)