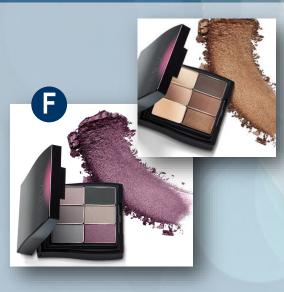

stick, marshmallows & Satin Hands

**Nourishing Shea Cream** 

- F. \$65 Eye Palette: 6 Mineral Eye Colors in a Compact Mini. Available in "Bare" or "Purple Smoke".
- G. \$48 Flawless Face: CC Cream, Foundation Primer (SPF 15) & Liquid Foundation Brush
- H. \$54 The Man Can: MK Men Shave Foam & High Intensity Sport Cologne (May be customized w/additional MK Mens products for additional cost.)
- I. \$65 Brush Essentials: 5-piece Mary Kay brush collection in organizer bag & Brush Cleaner
- J. \$50 Believe & Wonder Collection: Shower Gel, Body Lotion & Fragrance Mist in a special-edition bag. Available in "Sail to the Moon", "Pain the Sky" & "Chase a Rainbow". (Pictured left to right.)