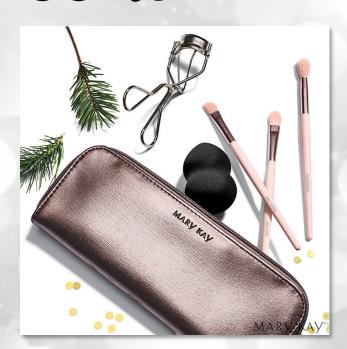

stick, marshmallows & Satin Hands

**Nourishing Shea Cream** 

- F. \$65 Eye Palette: 6 Mineral Eye Colors in a Compact Mini. Available in "Bare" or "Purple Smoke".
- G. \$48 Flawless Face: CC Cream, Foundation Primer (SPF 15) & Liquid Foundation Brush
- H. \$54 The Man Can: MK Men Shave Foam & High Intensity Sport Cologne (May be customized w/additional MK Mens products for additional cost.)
- I. \$65 Brush Essentials: 5-piece Mary Kay brush collection in organizer bag & Brush Cleaner
- J. \$50 Believe & Wonder Collection: Shower Gel, Body Lotion & Fragrance Mist in a special-edition bag. Available in "Sail to the Moon", "Pain the Sky" & "Chase a Rainbow". (Pictured left to right.)