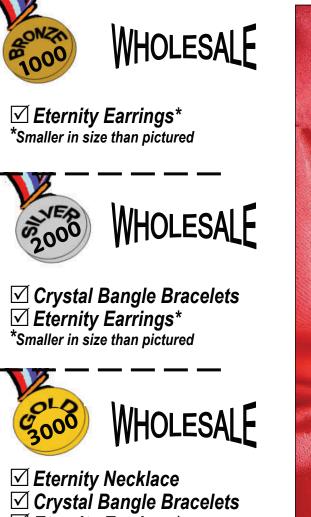

NOTE: A Guest Can Only Count Once Towards Contest

NOTE: ACTIVE CONSULTANT = MINIMUM \$200 WHOLESALE PLACE IN ONE CALENDAR MONTH

WHOLESALE CHALLENGE · CONTEST DATES · MAY 1 - JUNE 30, 2006

Eternity Earrings\* \*Smaller in size than pictured