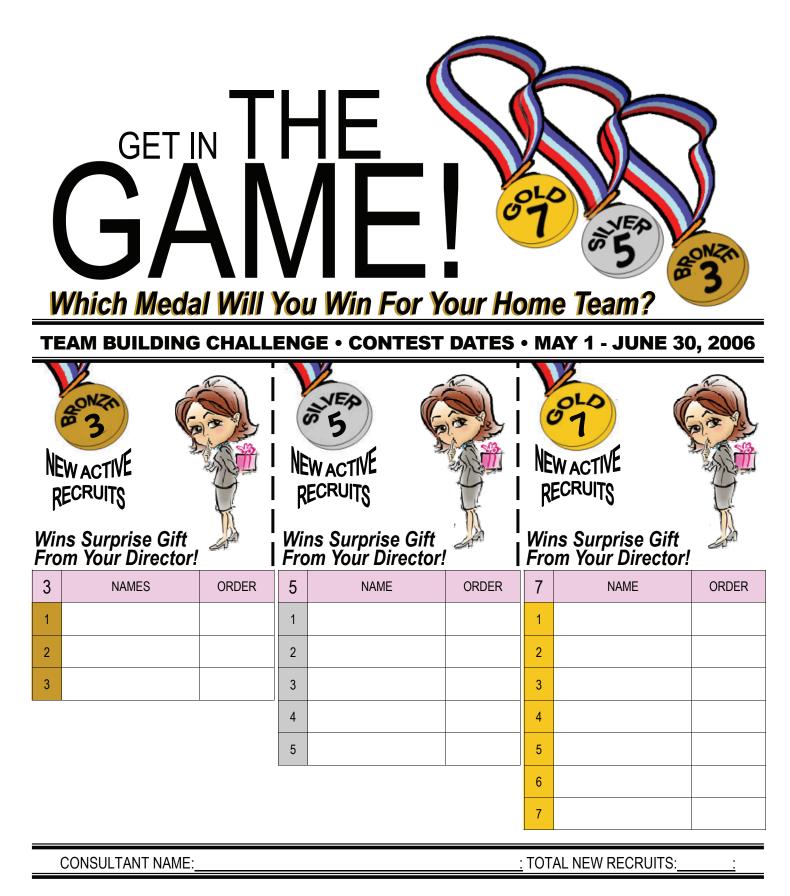

| GET IN THE |              |           |                |                |              |                  |                       |                  |  |  |
|-------------------------------------------------------------------------------------------------------------------------------------------------------------------------------------------------------------------------------------------------------------------------------------------------------------------------------------------------------------------------------------------------------------------------------------------------------------------------------------------------------------------------------------------------------------------------------------------------------------------------------------------------------------------------------------------------------------------------------------------------------------------------------------------------------------------------------------------------------------------------------------------------------------------------------------------------------------------------------------------------------------------------------------------------------------------------------------------------------------------------------------------------------------------------------------------------------------------------------------------------------------------------------------------------------------------------------------------------------------------------------------------------------------------------------------------------------------------------------------------------------------------------------------------------------------------------------------------------------------------------------------------------------------------------------------------------------------------------------------------------------------------------------------------------------------------------------------------------------------------------------------------------------------------------------------------------------------------------------------------------------------------------------------------------------------------------------------------------------------------------------|--------------|-----------|----------------|----------------|--------------|------------------|-----------------------|------------------|--|--|
| GUE                                                                                                                                                                                                                                                                                                                                                                                                                                                                                                                                                                                                                                                                                                                                                                                                                                                                                                                                                                                                                                                                                                                                                                                                                                                                                                                                                                                                                                                                                                                                                                                                                                                                                                                                                                                                                                                                                                                                                                                                                                                                                                                           | ESTS         | Pinkeal . | GU             | 20<br>ESTS     | Punkedi      | 0                | 30<br>ESTS            | ked              |  |  |
| <b>Wir</b>                                                                                                                                                                                                                                                                                                                                                                                                                                                                                                                                                                                                                                                                                                                                                                                                                                                                                                                                                                                                                                                                                                                                                                                                                                                                                                                                                                                                                                                                                                                                                                                                                                                                                                                                                                                                                                                                                                                                                                                                                                                                                                                    | ns Pinked Ba | DATE      | <b>1</b><br>20 | Vins Pinked Sl | DATE         | <b>Win</b><br>30 | <b>IS Pinked Base</b> | DATE             |  |  |
| 1                                                                                                                                                                                                                                                                                                                                                                                                                                                                                                                                                                                                                                                                                                                                                                                                                                                                                                                                                                                                                                                                                                                                                                                                                                                                                                                                                                                                                                                                                                                                                                                                                                                                                                                                                                                                                                                                                                                                                                                                                                                                                                                             | NAMES        | ATTENDED  |                | NAME           | ATTENDED     | 21               | NAME                  | ATTENDED         |  |  |
| 2                                                                                                                                                                                                                                                                                                                                                                                                                                                                                                                                                                                                                                                                                                                                                                                                                                                                                                                                                                                                                                                                                                                                                                                                                                                                                                                                                                                                                                                                                                                                                                                                                                                                                                                                                                                                                                                                                                                                                                                                                                                                                                                             |              |           | 12             |                |              | 22               |                       |                  |  |  |
| 3                                                                                                                                                                                                                                                                                                                                                                                                                                                                                                                                                                                                                                                                                                                                                                                                                                                                                                                                                                                                                                                                                                                                                                                                                                                                                                                                                                                                                                                                                                                                                                                                                                                                                                                                                                                                                                                                                                                                                                                                                                                                                                                             |              |           | 13             |                |              | 23               |                       |                  |  |  |
| 4                                                                                                                                                                                                                                                                                                                                                                                                                                                                                                                                                                                                                                                                                                                                                                                                                                                                                                                                                                                                                                                                                                                                                                                                                                                                                                                                                                                                                                                                                                                                                                                                                                                                                                                                                                                                                                                                                                                                                                                                                                                                                                                             |              |           | 14             |                |              | 24               |                       |                  |  |  |
| 5                                                                                                                                                                                                                                                                                                                                                                                                                                                                                                                                                                                                                                                                                                                                                                                                                                                                                                                                                                                                                                                                                                                                                                                                                                                                                                                                                                                                                                                                                                                                                                                                                                                                                                                                                                                                                                                                                                                                                                                                                                                                                                                             |              |           | 15             |                |              | 25               |                       |                  |  |  |
| 6                                                                                                                                                                                                                                                                                                                                                                                                                                                                                                                                                                                                                                                                                                                                                                                                                                                                                                                                                                                                                                                                                                                                                                                                                                                                                                                                                                                                                                                                                                                                                                                                                                                                                                                                                                                                                                                                                                                                                                                                                                                                                                                             |              |           | 16             |                |              | 26               |                       |                  |  |  |
| 7                                                                                                                                                                                                                                                                                                                                                                                                                                                                                                                                                                                                                                                                                                                                                                                                                                                                                                                                                                                                                                                                                                                                                                                                                                                                                                                                                                                                                                                                                                                                                                                                                                                                                                                                                                                                                                                                                                                                                                                                                                                                                                                             |              |           | 17             |                |              | 27               |                       |                  |  |  |
| 8                                                                                                                                                                                                                                                                                                                                                                                                                                                                                                                                                                                                                                                                                                                                                                                                                                                                                                                                                                                                                                                                                                                                                                                                                                                                                                                                                                                                                                                                                                                                                                                                                                                                                                                                                                                                                                                                                                                                                                                                                                                                                                                             |              |           | 18             |                |              | 28               |                       |                  |  |  |
| 9                                                                                                                                                                                                                                                                                                                                                                                                                                                                                                                                                                                                                                                                                                                                                                                                                                                                                                                                                                                                                                                                                                                                                                                                                                                                                                                                                                                                                                                                                                                                                                                                                                                                                                                                                                                                                                                                                                                                                                                                                                                                                                                             |              |           | 19             |                |              | 29               |                       |                  |  |  |
| 10                                                                                                                                                                                                                                                                                                                                                                                                                                                                                                                                                                                                                                                                                                                                                                                                                                                                                                                                                                                                                                                                                                                                                                                                                                                                                                                                                                                                                                                                                                                                                                                                                                                                                                                                                                                                                                                                                                                                                                                                                                                                                                                            |              |           | 20             |                |              | 30               |                       |                  |  |  |
| CONSU                                                                                                                                                                                                                                                                                                                                                                                                                                                                                                                                                                                                                                                                                                                                                                                                                                                                                                                                                                                                                                                                                                                                                                                                                                                                                                                                                                                                                                                                                                                                                                                                                                                                                                                                                                                                                                                                                                                                                                                                                                                                                                                         | LTANT NAME:  |           |                |                | : TOTAL GUES | S:               | :TOTAL NEW REC        | CRUITS: <u>:</u> |  |  |

NOTE: A Guest Can Only Count Once Towards Contest

NOTE: ACTIVE CONSULTANT = MINIMUM \$200 WHOLESALE PLACE IN ONE CALENDAR MONTH

WHOLESALE CHALLENGE · CONTEST DATES · MAY 1 - JUNE 30, 2006

Eternity Earrings\* \*Smaller in size than pictured